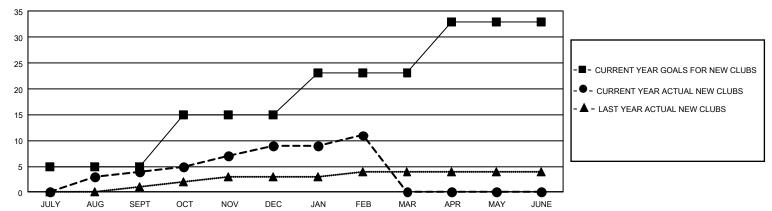

## GOALS AND ACTUAL NEW CLUBS CUMULATIVE

## GMT Constitutional Area 1, Group C

REPORT DOES NOT INCLUDE CLUBS IN UNDISTRICTED AREAS.

| Clubs         |               |             |               | Members               |                        |                         |                                                    |  |
|---------------|---------------|-------------|---------------|-----------------------|------------------------|-------------------------|----------------------------------------------------|--|
|               | RESULTS FOR   | R 2020-2021 |               | RESULTS FOR 2020-2021 |                        |                         |                                                    |  |
| QUARTER       | NEW CLUB GOAL | NEW CLUBS   | DROPPED CLUBS | QUARTER MEME          | BER GROWTH NET<br>GOAL | MEMBER GROWTH<br>ACTUAL | DROPPED<br>MEMBERS ACTUAL<br>(including transfers) |  |
| JULY/AUG/SEPT | 15            | 4           | 4             | JULY/AUG/SEPT         | 408                    | 483                     | 618                                                |  |
| OCT/NOV/DEC   | 30            | 5           | 8             | OCT/NOV/DEC           | 459                    | 589                     | 876                                                |  |
| JAN/FEB/MAR   | 24            | 2           | 9             | JAN/FEB/MAR           | 379                    | 250                     | 398                                                |  |
| APR/MAY/JUNE  | 30            | 0           | 0             | APR/MAY/JUNE          | 438                    | 0                       | 0                                                  |  |