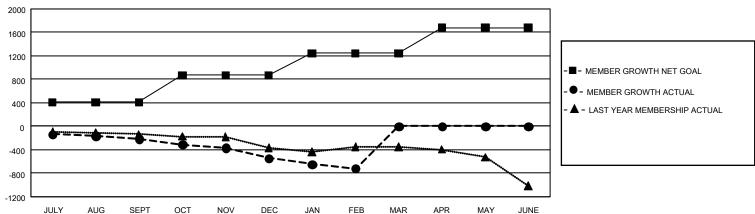

## GOALS AND ACTUAL MEMBERS CUMULATIVE

| DROPPED CLUBS: 21                 |       | 354 CLUBS OF 947 ADDED 1 OR MORE | GENDER DISTRIBUTION             |                 |       |
|-----------------------------------|-------|----------------------------------|---------------------------------|-----------------|-------|
|                                   |       | NEW MEMBERS                      | MALE                            | 18,231 (69.63%) |       |
| DROPPED MEMBERS                   |       |                                  | FEMALE                          | 7,952 (30.37%)  |       |
| DECEASED                          | 295   | CLICK HERE FOR CUMULATIVE        | TOTAL FAMILY UNIT MEMBERS       |                 | 5,143 |
| CLUB CANCELLED 126<br>OTHER 1,469 |       | MEMBERSHIP DATA                  | FAMILY MEMBERS PAYING HALF DUES |                 | 2,605 |
| TOTAL                             | 1,890 |                                  |                                 |                 |       |

## GMT Constitutional Area 1, Group C

REPORT DOES NOT INCLUDE CLUBS IN UNDISTRICTED AREAS.

| Clubs         |               |             |               | Members               |                        |                         |                                                    |  |
|---------------|---------------|-------------|---------------|-----------------------|------------------------|-------------------------|----------------------------------------------------|--|
|               | RESULTS FOR   | R 2020-2021 |               | RESULTS FOR 2020-2021 |                        |                         |                                                    |  |
| QUARTER       | NEW CLUB GOAL | NEW CLUBS   | DROPPED CLUBS | QUARTER MEME          | BER GROWTH NET<br>GOAL | MEMBER GROWTH<br>ACTUAL | DROPPED<br>MEMBERS ACTUAL<br>(including transfers) |  |
| JULY/AUG/SEPT | 15            | 4           | 4             | JULY/AUG/SEPT         | 408                    | 483                     | 618                                                |  |
| OCT/NOV/DEC   | 30            | 5           | 8             | OCT/NOV/DEC           | 459                    | 589                     | 876                                                |  |
| JAN/FEB/MAR   | 24            | 2           | 9             | JAN/FEB/MAR           | 379                    | 250                     | 398                                                |  |
| APR/MAY/JUNE  | 30            | 0           | 0             | APR/MAY/JUNE          | 438                    | 0                       | 0                                                  |  |